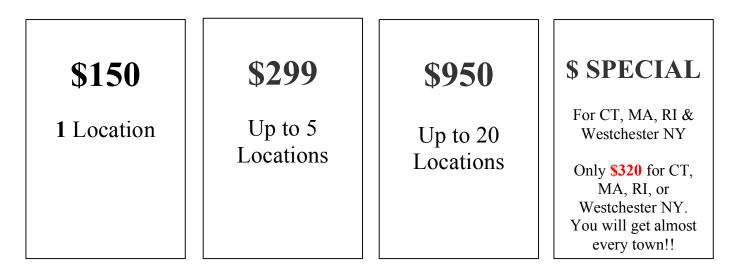

Fill in the information below. We accept check, Master Card, Visa, Discover, Amex, or Pay Pal.

| Name of Company/   | Organization/Individual:                                                                                                                    |
|--------------------|---------------------------------------------------------------------------------------------------------------------------------------------|
| Address:           |                                                                                                                                             |
| Phone Number:      | Fax/E-Mail:                                                                                                                                 |
| P.O. #:            |                                                                                                                                             |
| OR TO CHARGE ON CI | REDIT/DEBIT CARD:                                                                                                                           |
| Name on Card:      |                                                                                                                                             |
| Billing Address:   |                                                                                                                                             |
| CC #:              | Exp. Date: Security Code:                                                                                                                   |
|                    | Make check/P.O. payable to: Connecticut Weather Center<br>18 Woodside Ave., Danbury, CT 06810-7123<br>Phone: 203-730-2899 Fax: 203-730-2839 |